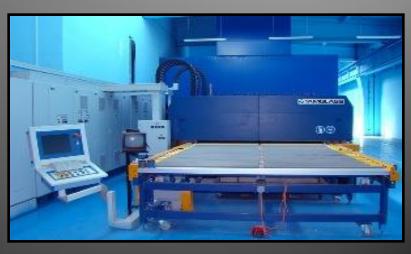

### For the production unit of thermal insulating glass, PVC and AL joinery:

- Hot-melt machine
- PVC and AL profile cutting machine
- Automatic assembly and pressing machine
- Rod bending machine
- Automatic cleaner machine
- Milling machine
- Profiles processing and fittings insertion mill
- Curved glass machine
- Demineralize installation
- Glass sanding machine