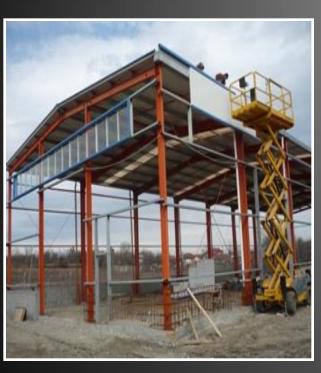

#### **CONSTRUCTIONS WORKS**

- Rehabilitation on the facade of the dyeing house inside Ford Romania
- Construction of the Outdoor Exhibition Spaces at the CROSS-BORDER Exhibition Centre of Craiova
- Consolidation and modernization of the Military Hospital Surgery pavilion of Craiova
- Asbestos waste disposal in the dyeing house of FORD ROMANIA
- Construction of the production industrial hall for WHITE IMPEX, Craiova
- Construction of the production industrial hall for ROMSIR, Bals
- Construction of gas filling station for ROMPETROL, Lugoj
- Construction of Express gas filling stations for ROMPETROL
- Space set-up for SENSIBLU
- Space set-up for BET CAFÉ ARENA
- Space set-up for MICRO