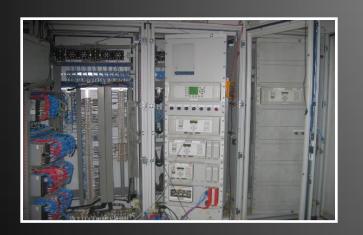

#### Electrical and sanitary installations

PRIMASERV has ANRE license for designing and execution of electrical installation works

- Execution and maintenance of electrical and sanitary works for Petrom and Rompetrol gas filling station
- Setting up electrical panels